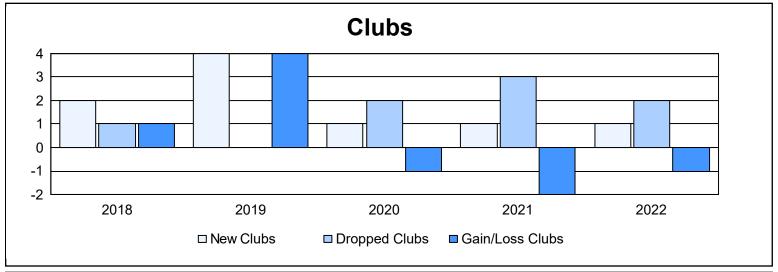

District D 2

As of June 2022 Cumulative

| Year      | New<br>Clubs | Dropped<br>Clubs | Gain/<br>Loss<br>Clubs | New<br>Members | Charter<br>Members | Reinstate<br>Members | Transfer<br>Members | Total<br>Member<br>Added | Total<br>Members<br>Dropped | Gain/<br>Loss<br>Members |
|-----------|--------------|------------------|------------------------|----------------|--------------------|----------------------|---------------------|--------------------------|-----------------------------|--------------------------|
| 2017-2018 | 2            | 1                | 1                      | 141            | 54                 | 6                    | 6                   | 207                      | 280                         | -73                      |
| 2018-2019 | 4            | 0                | 4                      | 128            | 113                | 8                    | 2                   | 251                      | 196                         | 55                       |
| 2019-2020 | 1            | 2                | -1                     | 81             | 39                 | 1                    | 1                   | 122                      | 152                         | -30                      |
| 2020-2021 | 1            | 3                | -2                     | 85             | 61                 | 6                    | 0                   | 152                      | 180                         | -28                      |
| 2021-2022 | 1            | 2                | -1                     | 93             | 48                 | 6                    | 3                   | 150                      | 195                         | -45                      |
| Average   | 2            | 2                | 0                      | 106            | 63                 | 5                    | 2                   | 176                      | 201                         | -24                      |